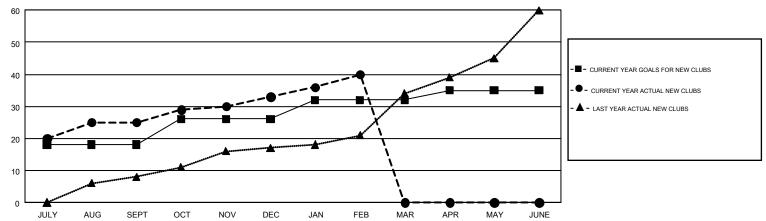

## GOALS AND ACTUAL NEW CLUBS CUMULATIVE

## GMT MONTHLY MEMBERSHIP PROGRESS REPORT

Results as of: 2/28/2018

**LOCATION: INDIA** 

GMT CA 6

Multiple District 318

N S SANKAR

| Clubs         |               |           |               | Members               |                           |                         |                                              |  |
|---------------|---------------|-----------|---------------|-----------------------|---------------------------|-------------------------|----------------------------------------------|--|
|               | RESULTS FOR   | 2017-2018 |               | RESULTS FOR 2017-2018 |                           |                         |                                              |  |
| QUARTER       | NEW CLUB GOAL | NEW CLUBS | DROPPED CLUBS | QUARTER               | MEMBER GROWTH NET<br>GOAL | MEMBER GROWTH<br>ACTUAL | DROPPED MEMBERS ACTUAL (including transfers) |  |
| JULY/AUG/SEPT | 18            | 25        | 2             | JULY/AUG/SEPT         | 945                       | 1,084                   | 697                                          |  |
| OCT/NOV/DEC   | 8             | 8         | 26            | OCT/NOV/DEC           | 270                       | 568                     | 1,068                                        |  |
| JAN/FEB/MAR   | 6             | 7         | 4             | JAN/FEB/MAR           | 285                       | 1,224                   | 241                                          |  |
| APR/MAY/JUNE  | 3             | 0         | 0             | APR/MAY/JUNE          | -15                       | 0                       | 0                                            |  |