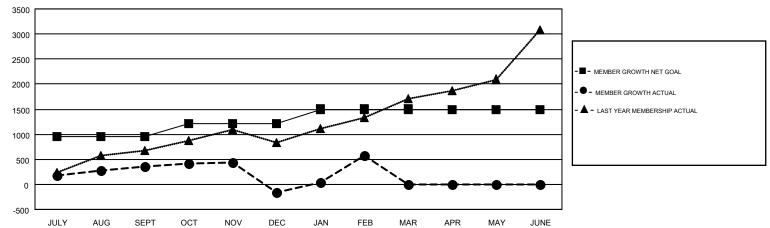

## GOALS AND ACTUAL MEMBERS CUMULATIVE

| DROPPED CLUBS: 32              |       | 327 CLUBS OF 642 ADDED 1 OR MORE<br>NEW MEMBERS | GENDER DISTE<br>MALE<br>FEMALE  | ( ( ) |       |
|--------------------------------|-------|-------------------------------------------------|---------------------------------|-------|-------|
| DROPPED MEMBERS                |       |                                                 |                                 |       |       |
| DECEASED                       | 50    | CLICK HERE FOR CUMULATIVE                       | TOTAL FAMILY UNIT MEMBERS       |       | 5,089 |
| CLUB CANCELLED 704 OTHER 1,252 |       | MEMBERSHIP DATA                                 |                                 |       |       |
|                                |       |                                                 | FAMILY MEMBERS PAYING HALF DUES |       | 2,632 |
| TOTAL                          | 2,006 |                                                 | DOLO                            |       |       |

## GMT MONTHLY MEMBERSHIP PROGRESS REPORT

Results as of: 2/28/2018

**LOCATION: INDIA** 

GMT CA 6

Multiple District 318

N S SANKAR

| Clubs         |               |           |               | Members               |                           |                         |                                              |  |
|---------------|---------------|-----------|---------------|-----------------------|---------------------------|-------------------------|----------------------------------------------|--|
|               | RESULTS FOR   | 2017-2018 |               | RESULTS FOR 2017-2018 |                           |                         |                                              |  |
| QUARTER       | NEW CLUB GOAL | NEW CLUBS | DROPPED CLUBS | QUARTER               | MEMBER GROWTH NET<br>GOAL | MEMBER GROWTH<br>ACTUAL | DROPPED MEMBERS ACTUAL (including transfers) |  |
| JULY/AUG/SEPT | 18            | 25        | 2             | JULY/AUG/SEPT         | 945                       | 1,084                   | 697                                          |  |
| OCT/NOV/DEC   | 8             | 8         | 26            | OCT/NOV/DEC           | 270                       | 568                     | 1,068                                        |  |
| JAN/FEB/MAR   | 6             | 7         | 4             | JAN/FEB/MAR           | 285                       | 1,224                   | 241                                          |  |
| APR/MAY/JUNE  | 3             | 0         | 0             | APR/MAY/JUNE          | -15                       | 0                       | 0                                            |  |